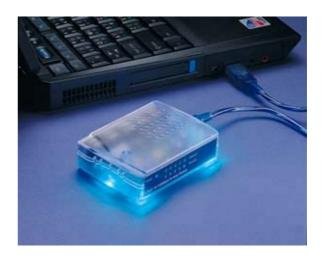

Coated and Non-Coated Plastic Case

**USB** Powered Luminous Switch

+5Vdc Power from Shared PS/2 Keyboard

+5Vdc Power from USB Root

Magnetic Rubber Feet