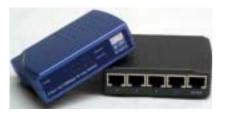

## Mini Sized 5-Port 10/100Mbps N-Way Switch

## Model: SW-005CM-X, SW-005CM-X-L (Luminous)