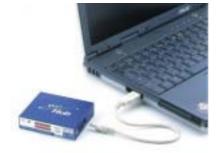

Coated and Non-Coated Plastic Case

**USB** Powered Luminous Switch

+5Vdc Power from Shared PS/2 Keyboard

+5Vdc Power from USB Root

Magnetic Rubber Feet