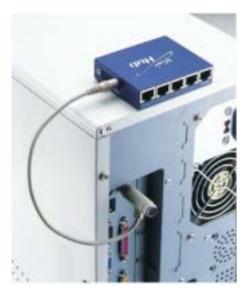

Coated and Non-Coated Plastic Case

**USB** Powered Luminous Switch

+5Vdc Power from Shared PS/2 Keyboard

+5Vdc Power from USB Root

Magnetic Rubber Feet