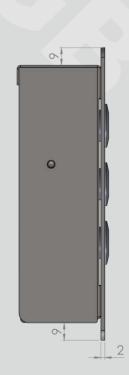

# **FLUSH MOUNTED CLOCKS**



7

## ZAM5-L i ZBM5-L POE+ Flush mounted

The flush mounted clocks are available with 50 mm high digits, 4-digit (HH:MM) and 6-digit (HH:MM:SS) versions. Designed to meet operating theatres standards - stainless steel casing and glass face. The clocks can be additionally equipped with a flush-mounted stainless steel remote control necessary to operate the stopwatch function. They also offes the option of an alternating time and date display. The clocks are managed via the web panel or via dedicated RGB Clock Set software.



#### DIMENSIONS







**ZBM5-L POE+ Flush mounted** 



### **Wired Remote**







## Specification

#### Art 20103175

Art 20103176

| Model:                                         | ZAM5-L POE+ Flush<br>Mounted            | ZBM5-L POE+ Flush<br>Mounted |
|------------------------------------------------|-----------------------------------------|------------------------------|
| Display format:                                | HH:MM                                   | HH:MM:SS                     |
| Digit height:                                  | 50 mm                                   |                              |
| Power supply:                                  | Power over Ethernet IEEE 802.3at Mode A |                              |
| Device operation temperature (ambient):        | -25°C ÷ 45°C                            |                              |
|