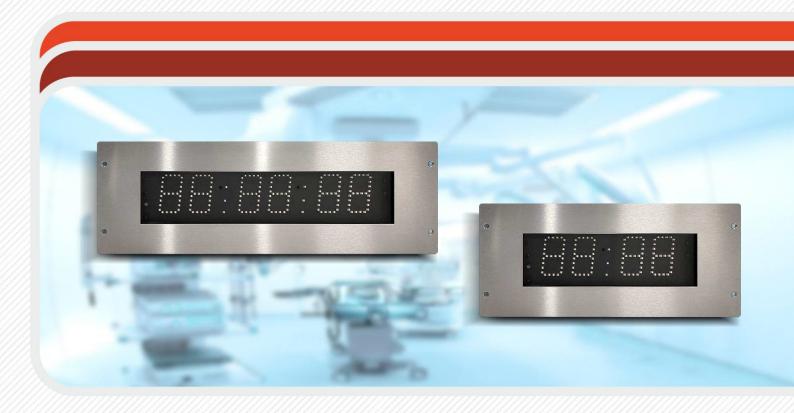

## ZAM5-L i ZBM5-L POE+ Flush mounted

The flush mounted clocks are available with 50 mm high digits, 4-digit (HH:MM) and 6-digit (HH:MM:SS) versions. Designed to meet operating theatres standards - stainless steel casing and glass face. The clocks can be additionally equipped with a flush-mounted stainless steel remote control necessary to operate the stopwatch function. They also offes the option of an alternating time and date display. The clocks are managed via the web panel or via dedicated RGB Clock Set software.