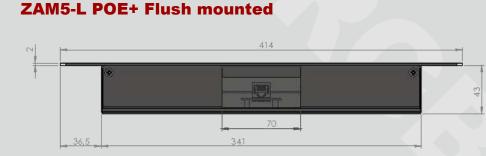

# **FLUSH MOUNTED CLOCKS**



7

## ZAM5-L i ZBM5-L POE+ Flush mounted

The flush mounted clocks are available with 50 mm high digits, 4-digit (HH:MM) and 6-digit (HH:MM:SS) versions. Designed to meet operating theatres standards - stainless steel casing and glass face. The clocks can be additionally equipped with a flush-mounted stainless steel remote control necessary to operate the stopwatch function. They also offes the option of an alternating time and date display. The clocks are managed via the web panel or via dedicated RGB Clock Set software.



#### DIMENSIONS







**ZBM5-L POE+ Flush mounted** 



### **Wired Remote**







## Specification

#### Art 20103175

Art 20103176

| Model:                                         | ZAM5-L POE+ Flush<br>Mounted            | ZBM5-L POE+ Flush<br>Mounted |
|------------------------------------------------|-----------------------------------------|------------------------------|
| Display format:                                | HH:MM                                   | HH:MM:SS                     |
| Digit height:                                  | 50 mm                                   |                              |
| Power supply:                                  | Power over Ethernet IEEE 802.3at Mode A |                              |
| Device operation temperature (ambient):        | -25°C ÷ 45