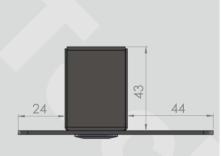

#### DIMENSIONS

**ZBM5-L POE+ Flush mounted** 

#### Art 20103175

Art 20103176

| Model:                                         | ZAM5-L POE+ Flush<br>Mounted            | ZBM5-L POE+ Flush<br>Mounted |
|------------------------------------------------|-----------------------------------------|------------------------------|
| Display format:                                | HH:MM                                   | HH:MM:SS                     |
| Digit height:                                  | 50 mm                                   |                              |
| Power supply:                                  | Power over Ethernet IEEE 802.3at Mode A |                              |
| Device operation temperature (ambient):        | -25°C ÷ 45°C                            |                              |
| Device operation temperature (device surface): | -25°C ÷ 60°C                            |                              |
| Casing tightness rating IP:                    | 66                                      |                              |
| Average power consumption of the device:       | 10W                                     | 14W                          |