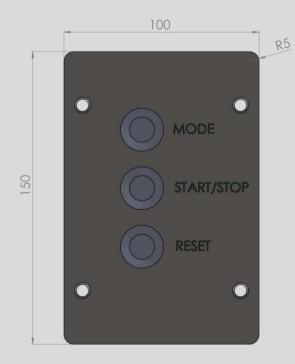

## ZAM5-L i ZBM5-L POE+ Flush mounted

The flush mounted clocks are available with 50 mm high digits, 4-digit (HH:MM) and 6-digit (HH:MM:SS) versions. Designed to meet operating theatres standards - stainless steel casing and glass face. The clocks can be additionally equipped with a flush-mounted stainless steel remote control necessary to operate the stopwatch function. They also offes the option of an alternating time and date display. The clocks are managed via the web panel or via dedicated RGB Clock Set software.

### **Wired Remote**