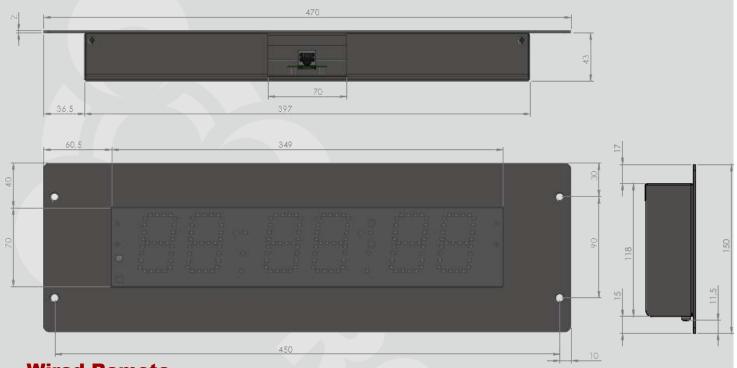

# **FLUSH MOUNTED CLOCKS**



7

## ZAM5-L i ZBM5-L POE+ Flush mounted

The flush mounted clocks are available with 50 mm high digits, 4-digit (HH:MM) and 6-digit (HH:MM:SS) versions. Designed to meet operating theatres standards - stainless steel casing and glass face. The clocks can be additionally equipped with a flush-mounted stainless steel remote control necessary to operate the stopwatch function. They also offes the option of an alternating time and date display. The clocks are managed via the web panel or via dedicated RGB Clock Set software.



#### DIMENSIONS







**ZBM5-L POE+ Flush mounted** 



### **Wired Remote**







## Specification

#### Art 20103175

Art 20103176

| Model:                                         | ZAM5-L POE+ Flush<br>Mounted            | ZBM5-L POE+ Flush<br>Mounted |
|------------------------------------------------|-----------------------------------------|------------------------------|
| Display format:                                | HH:MM                                   | HH:MM:SS                     |
| Digit height:                                  | 50 mm                                   |                              |
| Power supply:                                  | Power over Ethernet IEEE 802.3at Mode A |                              |
| Device operation temperature (ambient):        | -25°C ÷ 45°C                            |