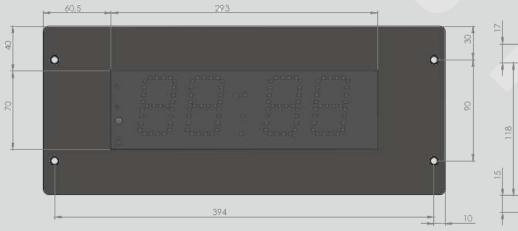

# **FLUSH MOUNTED CLOCKS**



7

## ZAM5-L i ZBM5-L POE+ Flush mounted

The flush mounted clocks are available with 50 mm high digits, 4-digit (HH:MM) and 6-digit (HH:MM:SS) versions. Designed to meet operating theatres standards - stainless steel casing and glass face. The clocks can be additionally equipped with a flush-mounted stainless steel remote control necessary to operate the stopwatch function. They also offes the option of an alternating time and date display. The clocks are managed via the web panel or via dedicated RGB Clock Set software.



#### DIMENSIONS







**ZBM5-L POE+ Flush mounted** 



### **Wired Remote**







## Specification

#### Art 20103175

Art 20103176

| Model:                                         | ZAM5-L POE+ Flush<br>Mounted            | ZBM5-L POE+ Flush<br>Mounted |
|------------------------------------------------|-----------------------------------------|------------------------------|
| Display format:                                | HH:MM                                   | HH:MM:SS                     |
| Digit height:                                  | 50 mm                                   |                              |
| Power supply:                                  | Power over Ethernet IEEE 802.3at Mode A |                              |
| Device operation temperature (ambient):        | -25°C ÷ 45°C