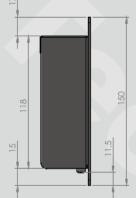

# **FLUSH MOUNTED CLOCKS**



7

## ZAM5-L i ZBM5-L POE+ Flush mounted

The flush mounted clocks are available with 50 mm high digits, 4-digit (HH:MM) and 6-digit (HH:MM:SS) versions. Designed to meet operating theatres standards - stainless steel casing and glass face. The clocks can be additionally equipped with a flush-mounted stainless steel remote control necessary to operate the stopwatch function. They also offes the option of an alternating time and date display. The clocks are managed via the web panel or via dedicated RGB Clock Set software.



#### DIMENSIONS







**ZBM5-L POE+ Flush mounted** 



### **Wired Remote**







## Specification

#### Art 20103175

Art 20103176

| Model:                                         | ZAM5-L POE+ Flush<br>Mounted            | ZBM5-L POE+ Flush<br>Mounted |
|------------------------------------------------|-----------------------------------------|------------------------------|
| Display format:                                | HH:MM                                   | HH:MM:SS                     |
| Digit height:                                  | 50 mm                                   |                              |
| Power supply:                                  | Power over Ethernet IEEE 802.3at Mode A |                              |
| Device operation temperature (ambient):        | -25°C ÷ 45°C