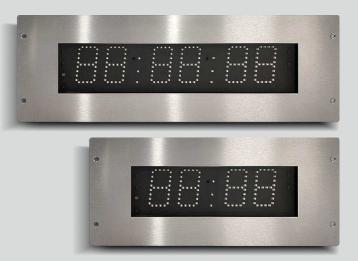

## ZAM5-L i ZBM5-L POE+ Flush mounted

The flush mounted clocks are available with 50 mm high digits, 4-digit (HH:MM) and 6-digit (HH:MM:SS) versions. Designed to meet operating theatres standards - stainless steel casing and glass face. The clocks can be additionally equipped with a flush-mounted stainless steel remote control necessary to operate the stopwatch function. They also offes the option of an alternating time and date display. The clocks are managed via the web panel or via dedicated RGB Clock Set software.