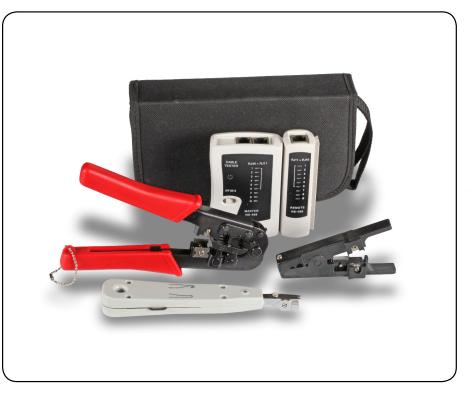

| ArtNo.  | Description            | PU |
|---------|------------------------|----|
| 09-5151 | Home / Office Tool-set | 1  |

This tool-set is ideal for field service. You can use the tool-set for fault diagnostics, testing and for new installations.

# Incl. in delivery:

- LAN-Tester RJ11/RJ12/RJ45 Crimping Tool RJ11/RJ12/RJ45
- Cut and Stripping Tool
- IDC Insert Tool