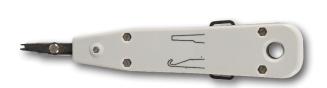

### **IDC** Insert Tool

- for a fast and professional installation of IDC contacts
- cuts at the same time the wire-end