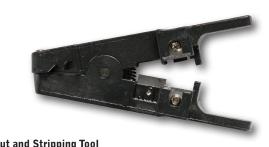

| ArtNo.  | Description            | PU |
|---------|------------------------|----|
| 09-5151 | Home / Office Tool-set | 1  |

This tool-set is ideal for field service. You can use the tool-set for fault diagnostics, testing and for new installations.

# Incl. in delivery:

- LAN-Tester RJ11/RJ12/RJ45 Crimping Tool RJ11/RJ12/RJ45
- Cut and Stripping Tool
- IDC Insert Tool



## LAN-Tester RJ11/ RJ12/ RJ45

- every wire will be automatically scanned
- separate display for PIN 1-8 and Ground
- battery 9 V E-Block not included



## Crimping Tool RJ12 / RJ45

- professional installation of RJ11 / RJ12 / RJ45 plug



### **Cut and Stripping Tool**

- for cutting and stripping the cable



### **IDC** Insert Tool

- for a fast and professional installation of IDC contacts
- cuts at the same time the wire-end