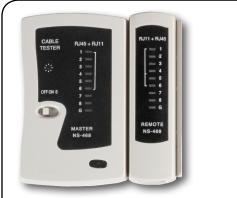

## LAN-Tester RJ11/ RJ12/ RJ45

- every wire will be automatically scanned
- separate display for PIN 1-8 and Ground
- battery 9 V E-Block not included