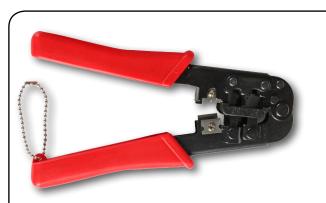

## Crimping Tool RJ12 / RJ45

- professional installation of RJ11 / RJ12 / RJ45 plug