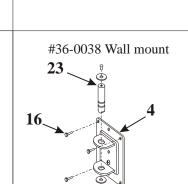

## #36-0034 Stationary base #36-0035/36 Pole clamp #36-0037 Grommet mount #36-0033 2 in 1 mount

VESA 75mm to VESA 100mm conversion plate installation guide

36-0015

## **PARTS:**

- 2. M4 x 10mm screw
- 4. Mount bracket
- 8. C-Clamp
- 15. Hex screw set
- 16. Anchor screw
- 17. M4 Nut
- 18. VESA 100mm conversion plate (optional)
- 19. Flat tape head screw
- 20. Grommet mount (3/8"bolt)
- 22. Your LCD panel
- 23. Arm swivel pin