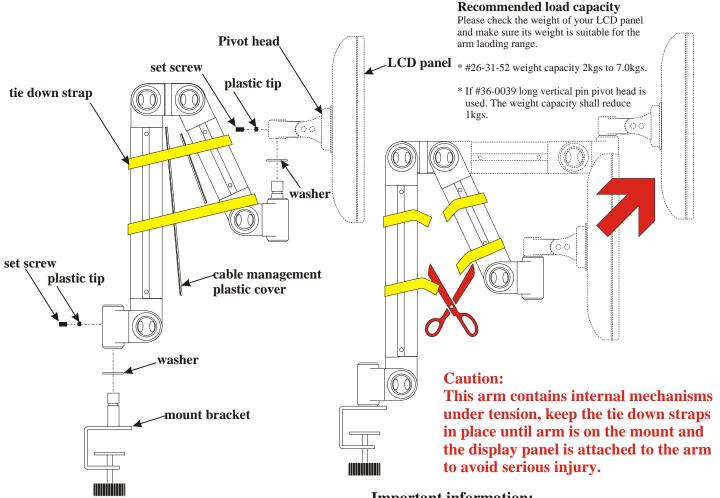

## **Important information:**

- \* To install mounting bracket first.
- \* To mount the foldable arm on the bracket.
- \* Use the 3mm hex key wrench to turn the set screw slightly tight.
- \* To screw pivot head on the back side of LCD.
- \* To mount the pivot head and LCD on the swivel pin on the top of the forearm.
- \* Use the 3mm hex key wrench to turn the set screw slightly tight.

## **PARTS:**

- 2. M4 x 10mm screw
- 4. Mount bracket
- 8. C-Clamp
- 15. Hex screw set
- 16. Anchor screw
- 17. M4 Nut
- 18. VESA 100mm conversion plate (optional)
- 19. Flat tape head screw
- 20. Grommet mount (3/8"bolt)
- 22. Your LCD panel
- 23. Arm swivel pin