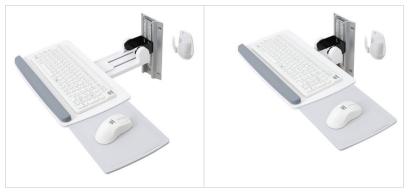

## Maximize space in imaging environments!

This low-profile digital imaging solution enhances PACS implementation by providing convenient access to patient data.

The slide-out, low-profile keyboard solution easily folds up out of the way when not in use. The back-tilt tray enhances user comfort, while its side-to-side adjustment capability provides positioning flexibility to accommodate work space requirements.

Folds to 5"

Tray can extend 5" (13 cm), placing the keyboard up to 19.25" (49 cm) from the wall