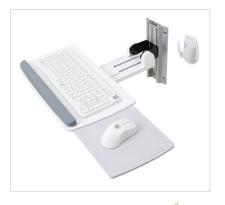

## Maximize space in imaging environments!

This low-profile digital imaging solution enhances PACS implementation by providing convenient access to patient data.

The slide-out, low-profile keyboard solution easily folds up out of the way when not in use. The back-tilt tray enhances user comfort, while its side-to-side adjustment capability provides positioning flexibility to accommodate work space requirements.

Folds to 5"

Tray can extend 5" (13 cm), placing the keyboard up to 19.25" (49 cm) from the wall