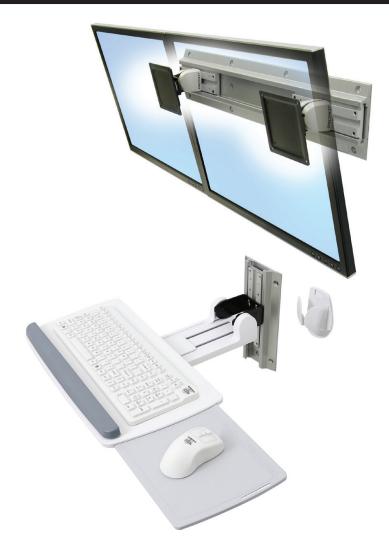

## Neo-Flex® Dual Monitor & Keyboard Wall Mount

## Maximize space in imaging environments!

This low-profile digital imaging solution enhances PACS implementation by providing convenient access to patient data.

The slide-out, low-profile keyboard solution easily folds up out of the way when not in use. The back-tilt tray enhances user comfort, while its side-to-side adjustment capability provides positioning flexibility to accommodate work space requirements.

Create a complete digital imaging station by combining the Neo-Flex Keyboard Wall Mount with the Neo-Flex Dual Monitor Wall Mount. For a single monitor solution, pair the Keyboard Mount with the Neo-Flex Wall Mount Lift (60-577-195).