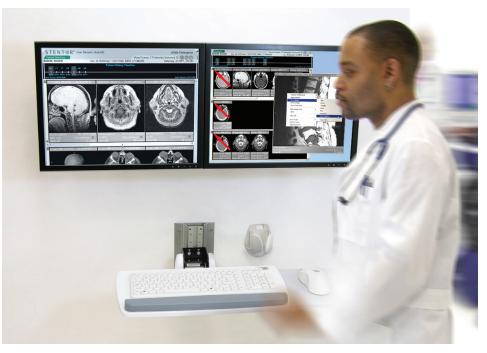

## Maximize space in imaging environments!

This low-profile digital imaging solution enhances PACS implementation by providing convenient access to patient data.

The slide-out, low-profile keyboard solution easily folds up out of the way when not in use. The back-tilt tray enhances user comfort, while its side-to-side adjustment capability provides positioning flexibility to accommodate work space requirements.

## Highlights

- Easily access PACS data
- No more light boxes—work directly with digital records
- Low profile makes it perfect for space-constrained areas
- Dual-monitor configuration increases productivity
- Comfortable viewing: tilt screens to reduce glare and improve sight lines
- Tray can be extended up to 5" (13 cm), placing the keyboard up to 16" (40,6 cm) from the wall.
- Side-to-side pan of keyboard promotes patient-caregiver interaction while accessing data
- Mouse tray slides out to left or right, depending on user preference
- Back-tilt keyboard tray adjustable (0 to -10 degrees)