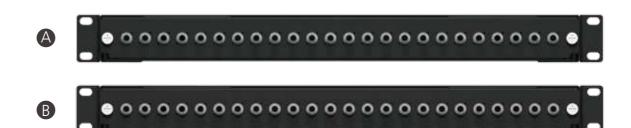

## Front Plates

| A FC 24pcs  | SC Simplex 12 pcs | ESC Simplex 24 pcs | <b>G</b> SC Duplex 12 pcs | SC Duplex 24 pcs |
|-------------|-------------------|--------------------|---------------------------|------------------|
| B ST 24 pcs | DLC Duplex 12 pcs | F LC Duplex 24 pcs | HLC Quad 12 pcs           | J LC Quad 24 pcs |