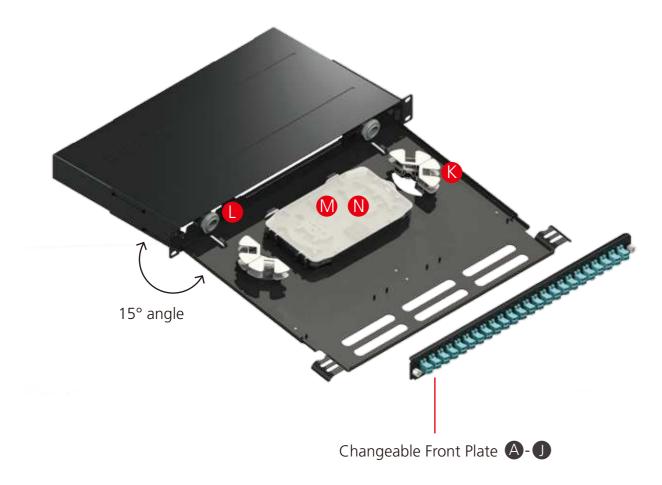

## Fiber Patch Panel with Changeable Front Plate

1RU Multi-Function fiber patch panel is constructed by flexible design to achieve diversified applications, in-field fiber termination with various adaptor plates, like ST, FC, SC simplex, SC duplex, LC duplex, LC quad in 12port and 24port.

Cable Routing Spool

Cable Gland

Fiber Splice Tray